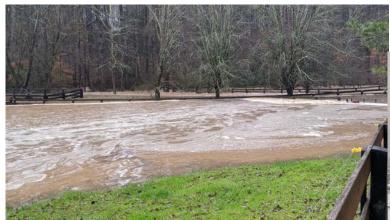

Yes, we are all human and passionate about our sport and our horses so it's not always puppies and rainbows, but overall, it's a group of people who unhesitatingly support you when things just get overwhelming.

Take for instance, the week before I left for Spring Fling. It was a week I thought I was going to fine tune a dressage test and work on my my nemesis, cones. Then I would drive down to Florida feeling ready for anything. Instead, I got treated to a flash flood that destroyed the arena and dumped I don't know how much debris in the lower field (also, it should be noted that some of my arena footing is in that field as well). Then, not 48 hours later, it was all covered with a blanket of snow (which was gone in 10 hours when the \$\*&# rain



The artist formerly known as an arena



That black line at the top of the water is the top of 4 board fecncing... Also, for comic relief, there's a mounting block bobbing along on the waves



returned). What Georgia red clay and hills needs after fast moving moisture was slow melting moisture said no horse person ever. The flood did deliver a Sign though... Almost all of my cones remained on the property (barely) however I think most of my jumps are in the Gulf of Mexico by now. The flood gods have spoken, I need to drive not jump!

So... other than the (washed out) road, I didn't have a place to drive. That's a good prep for a big CDE, don't you think?

We managed to do some fitness workouts up and down the road over the week, dodging rain whenever possible but nothing else. I changed my plans to come down to Florida Horse P